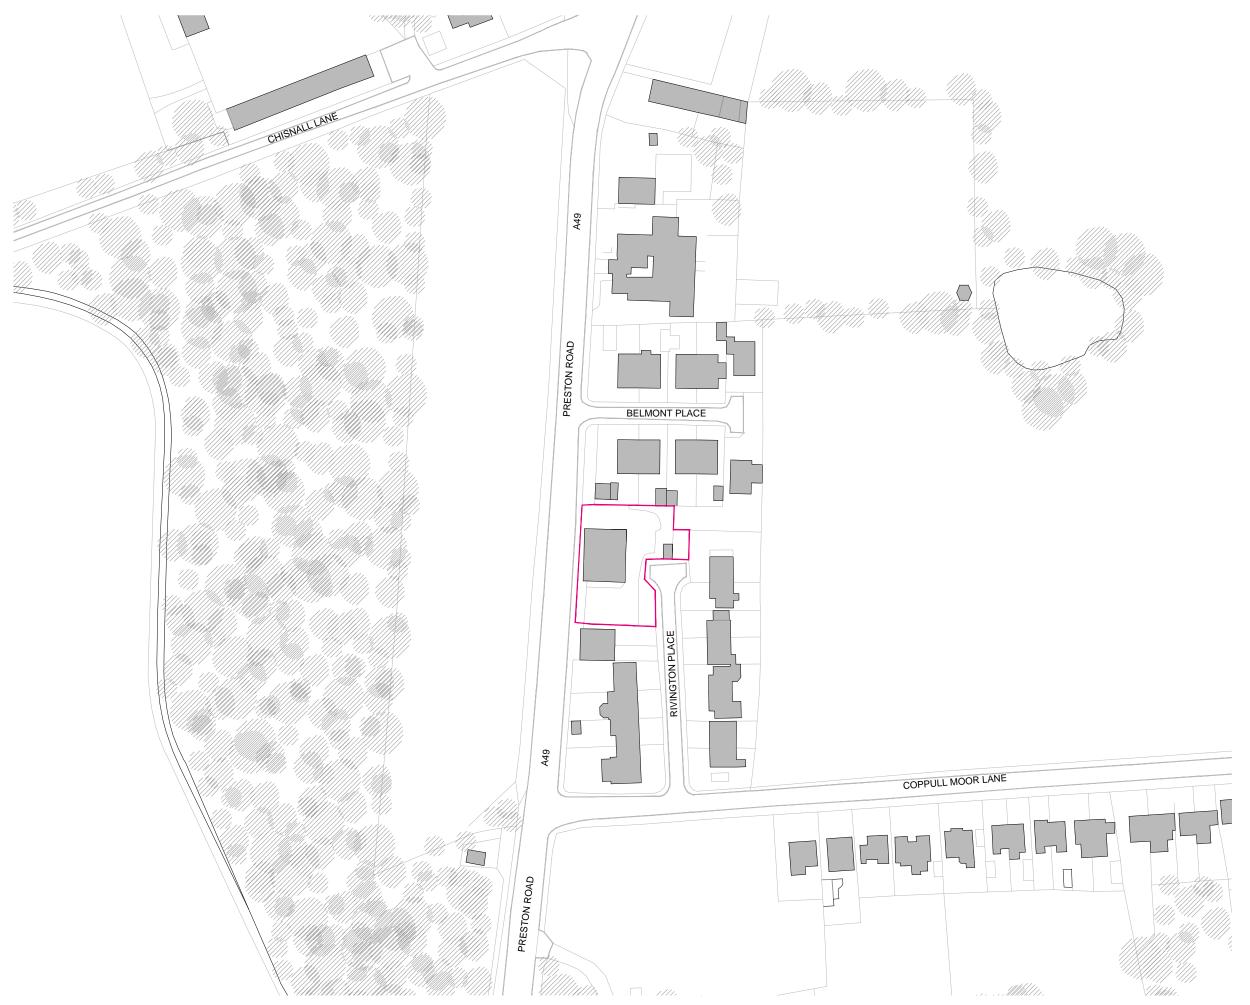

Revisions / Notes:

| Job Title:     | COPPULL                   |                     |      |
|----------------|---------------------------|---------------------|------|
| Purpose:       | PLANNING                  |                     |      |
| Client:        | F4 DEVELOPMENTS           |                     |      |
| Date:          | 28/05/2020                |                     |      |
| Drawing Title: | LOCATION PLAN AS EXISTING |                     |      |
| Drawn By:      | MJY                       | Checked By:         | MJY  |
| Scale:         | 1:1250                    | Paper Size:         | А3   |
| Job Number:    | 20.010                    | Drwg No:<br>SK()001 | Rev: |